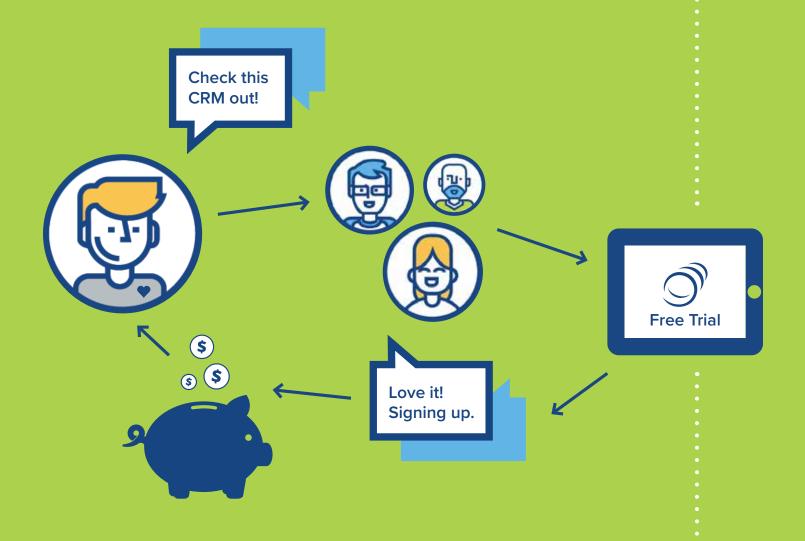

## How does it work?

4

After signing up for the Pipeline CRM Partner Program, you get direct access to your affiliate link and can start promoting Pipeline CRM.

Share this link with friends you want to refer to Pipeline CRM, and it will take them to a page offering a free trial. Once they sign up for a trial and convert to a paid subscriber, we'll send you cash.

## How do l refer?

Each Partner will be given a unique URL that will identify them as the source of the lead. When a lead clicks on the Partner's URL, it takes them to a free trial form. Once a lead signs up for a trial, they will be linked to the referral partner on a first come, first served basis. When that lead converts from a trial to a paid subscription, the Pipeline CRM Partner earns a commission!

## What is a successful referral?

6

A successful referral is someone who has used your unique link to start a trial and later converted to enroll in their own paid subscription.

## How do l get paid?

The month after your referral purchases a subscription (using your unique link), we will make a payment directly into your PayPal account. The funds will be added monthly if your referral signed up for a month-to-month subscription. If they signed up for an annual subscription, you will be given the funds all at once. Payment is quick and easy, we use PayPal as our payout method.